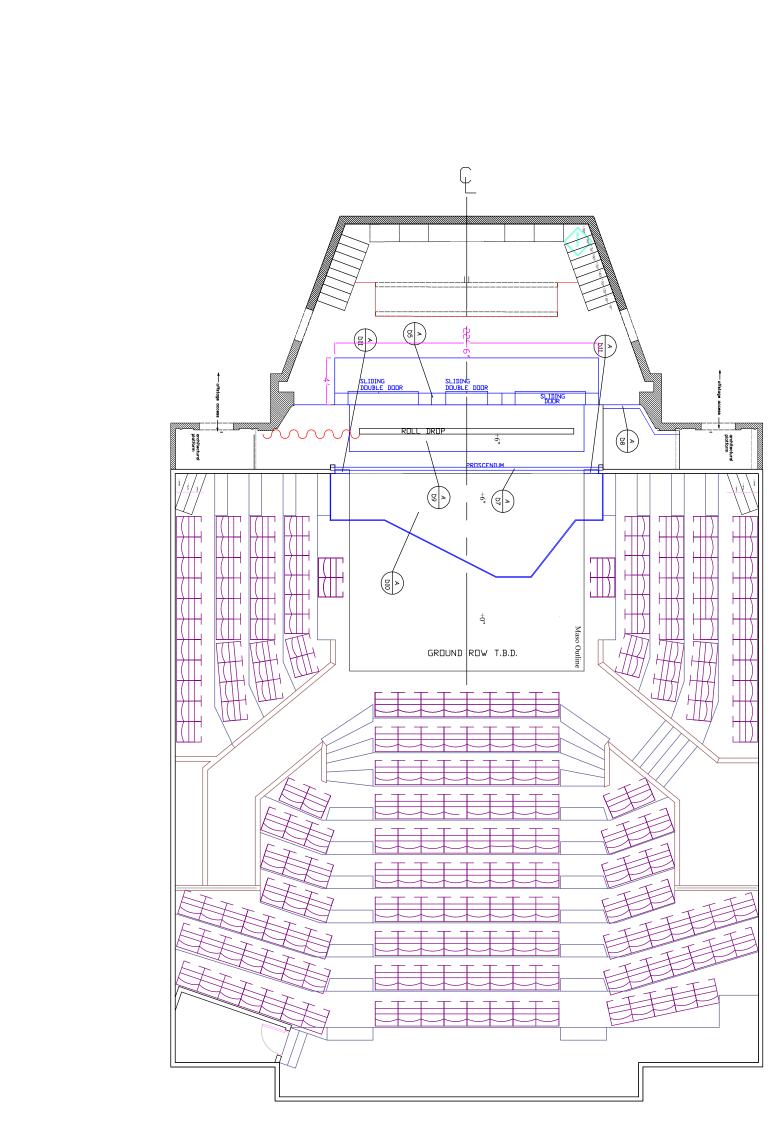

MURDER

A GENTLEMAN'S GUIDE TO LOVE AND

| SCALE; PLATE; PLATE; D | DATE: 5-2-22 | CHANGE OUT HOUSE HANDRAILS | PAINT PROSCENIUM WALLS | WALL CLOSED  WALL CLOSED | GROUND PLAN | LYRIC STAGE CO. OF BO<br>A GENTLEMAN'S GUIDI<br>MURDER |  |
|------------------------|--------------|----------------------------|------------------------|--------------------------|-------------|--------------------------------------------------------|--|