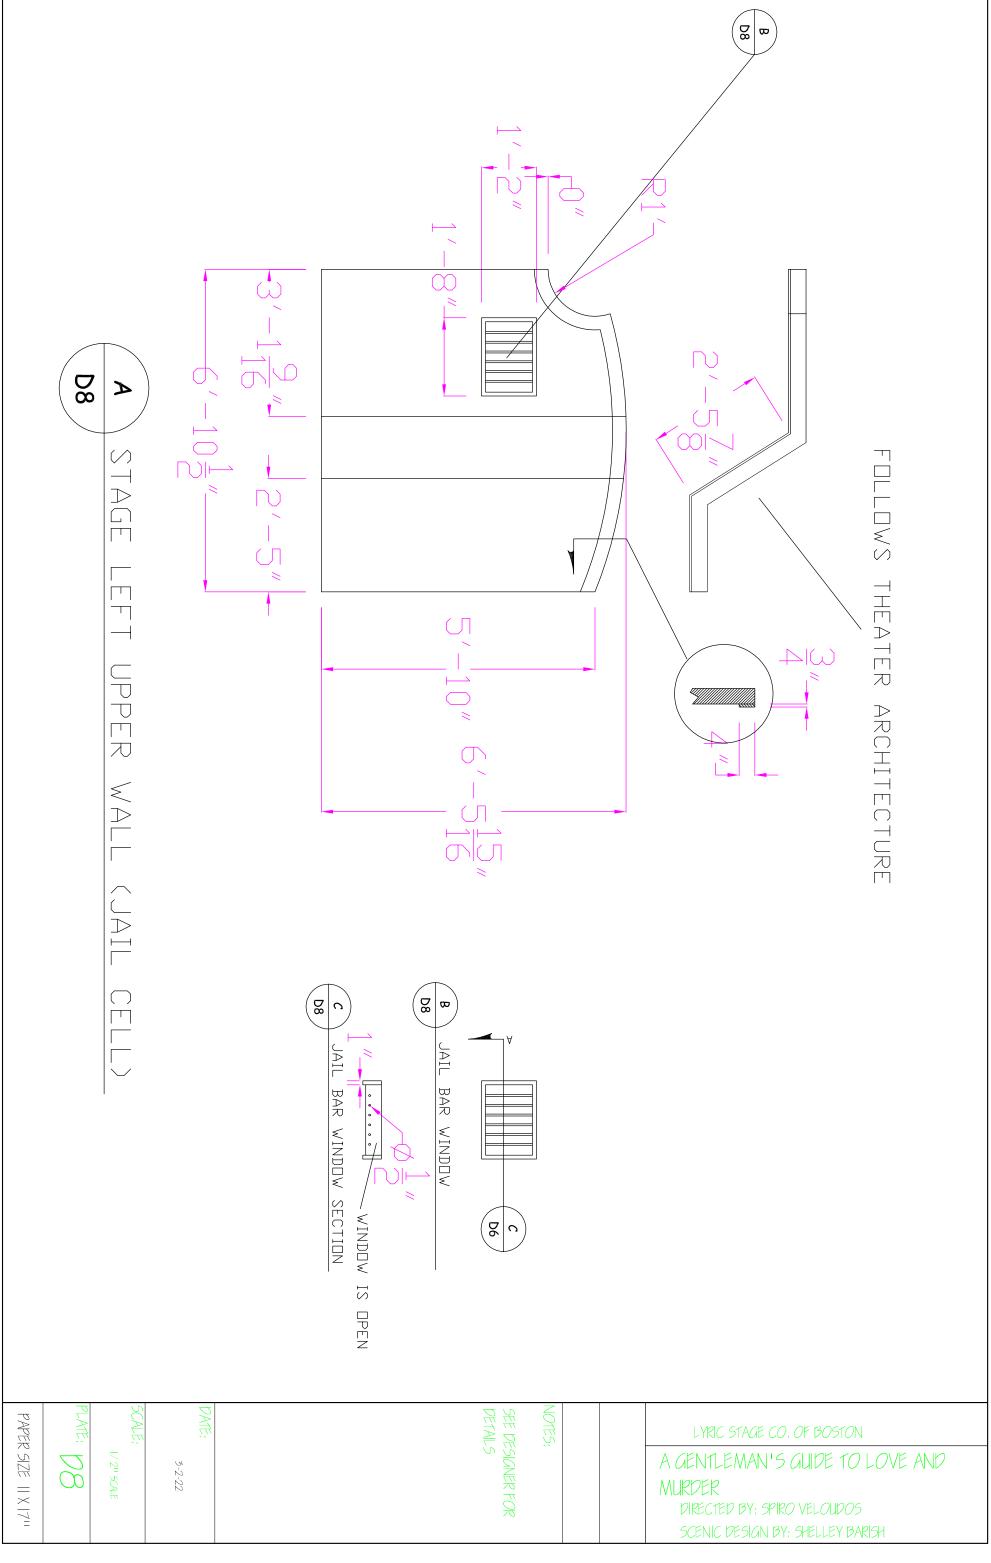

| PLATE D | SCALE:<br>1/811 SCALE | DATE: 5-2-22 | LYRIC STAGE CO. OF BOSTON  A GENTLEMAN'S GUIDE TO LOVE AND  MURDER  DIRECTED BY: SPIRO VELOUDOS  SCENIC DESIGN BY: SHELLEY BARISH |
|---------|-----------------------|--------------|-----------------------------------------------------------------------------------------------------------------------------------|