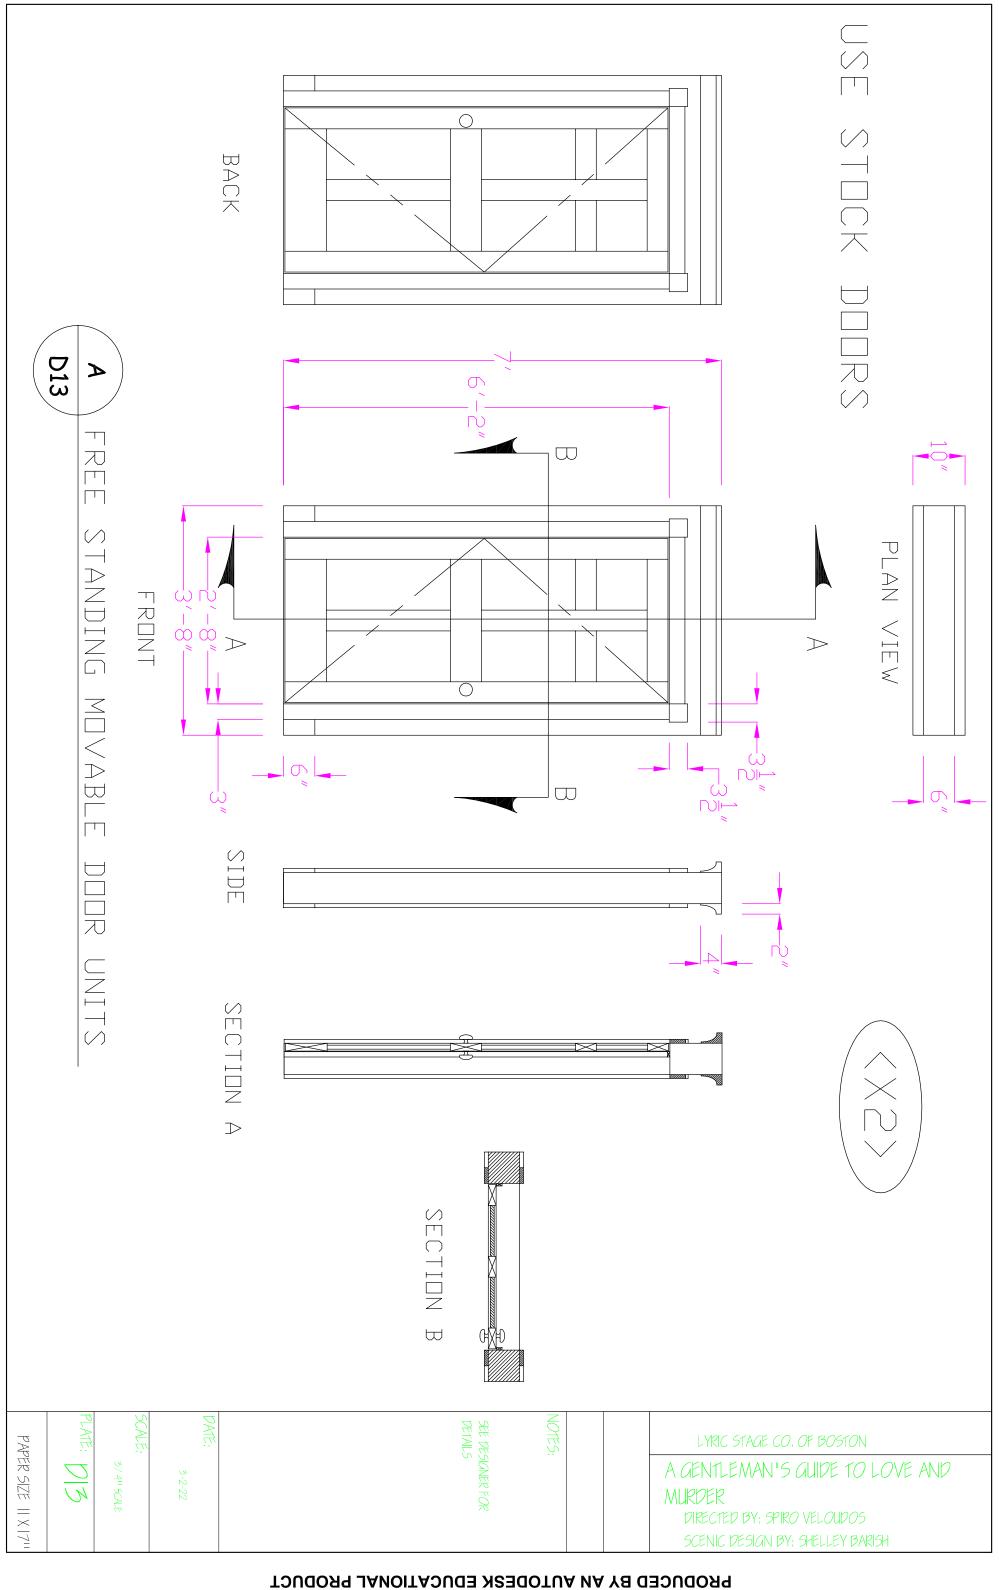

## **D6** M D15 V D15 $\varpi$ $\bigotimes | \longmapsto$ 90 $\varpi$ A-E **D6** D15 0 06 0 SECTIONS D15 $\varpi$ **D6** $\Box$ 90 Ш PAPER SIZE II X 17" LYRIC STAGE CO. OF BOSTON A GENTLEMAN'S GUIDE TO LOVE AND 5-2-22 MURDER DIRECTED BY: SPIRO VELOUDOS SCENIC DESIGN BY: SHELLEY BARISH PRODUCED BY AN AUTODESK EDUCATIONAL PRODUCT