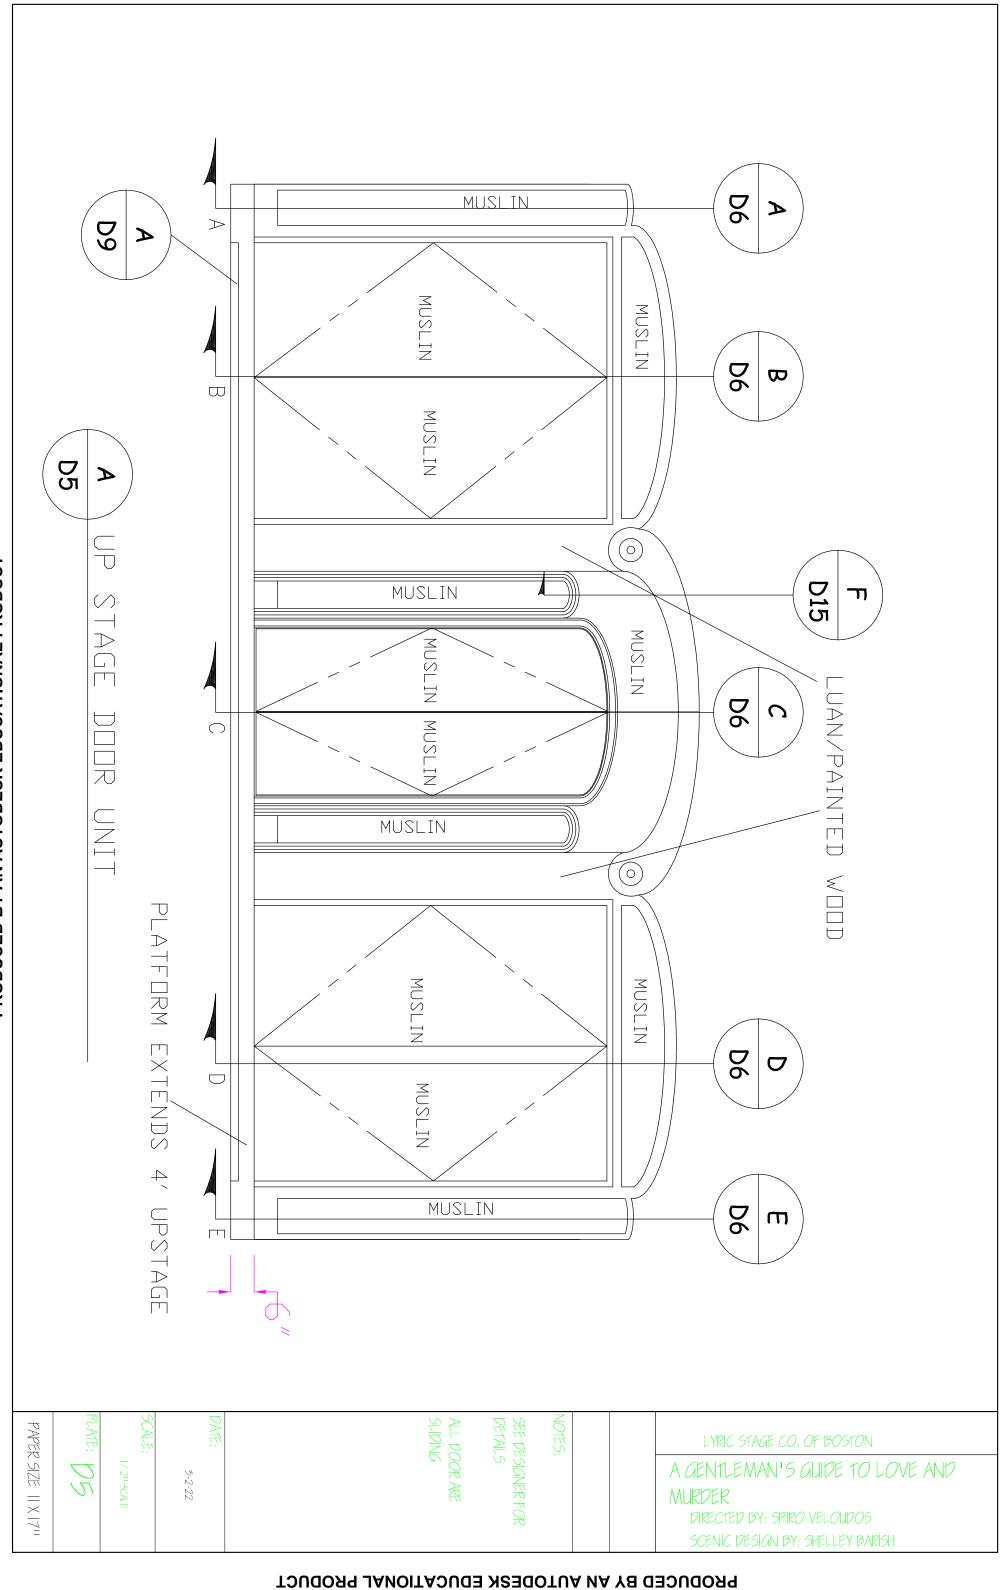

## (<u>o</u> 0 0 6 LYRIC STAGE CO. OF BOSTON A GENTLEMAN'S GUIDE TO LOVE AND MURDER DIRECTED BY: SPIRO VELOUDOS SCENIC DESIGN BY: SHELLEY BARISH PRODUCED BY AN AUTODESK EDUCATIONAL PRODUCT