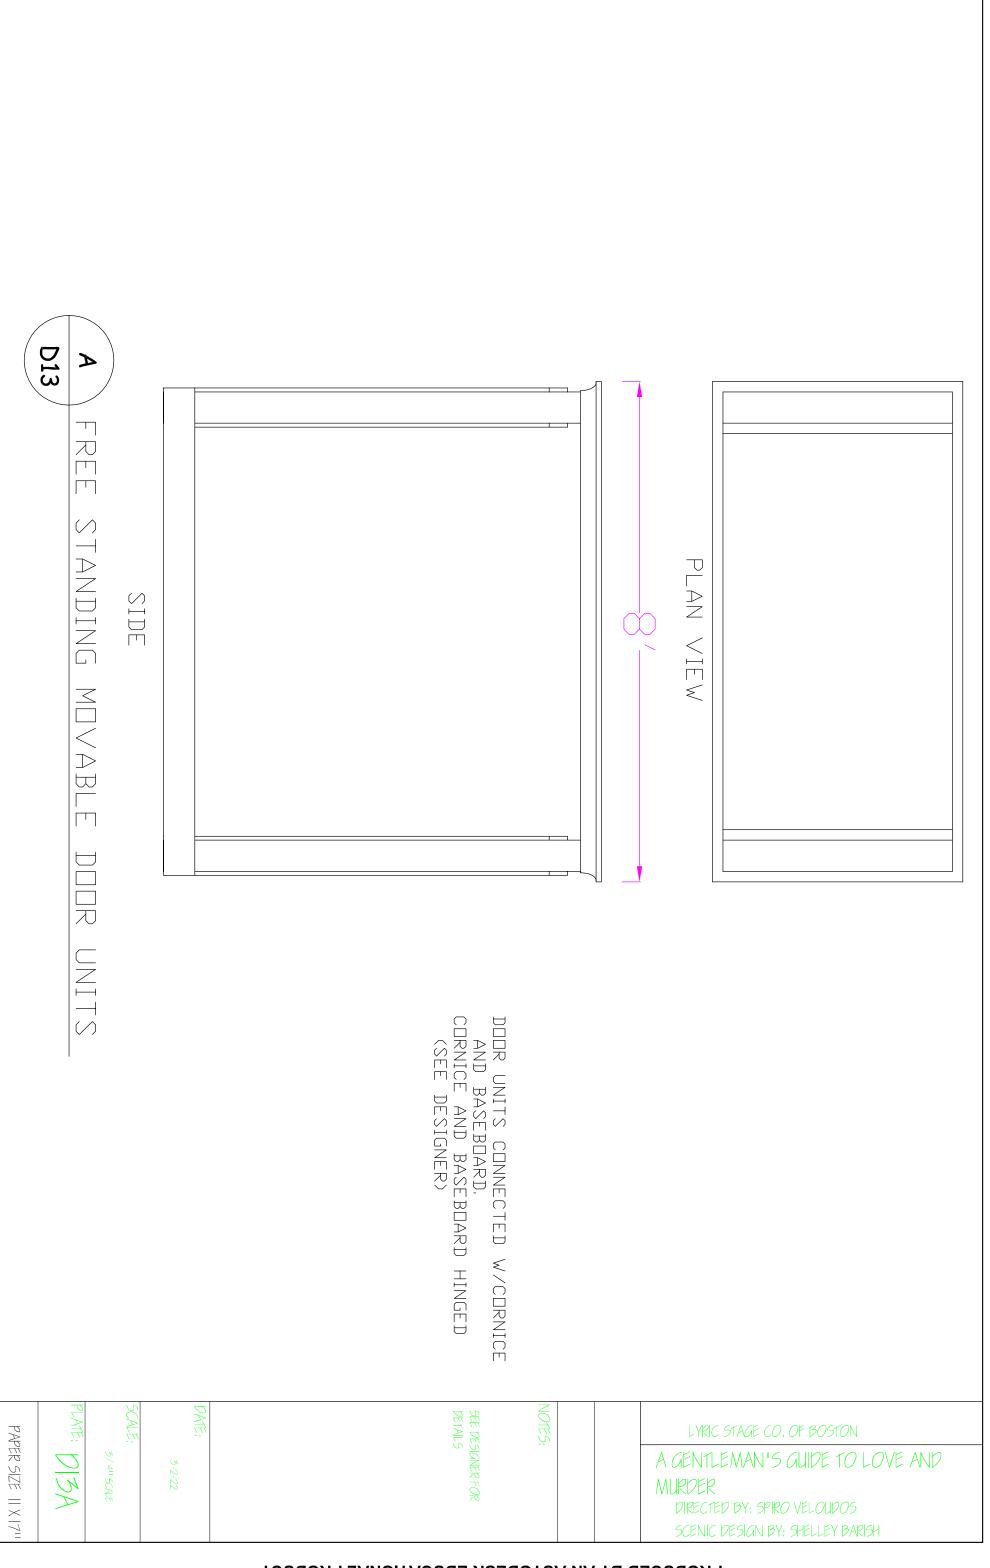

## **D6** M D15 V D15 $\varpi$ $\bigotimes | \longmapsto$ 90 $\varpi$ A-E **D6** D15 0 06 0 SECTIONS D15 $\varpi$ **D6** $\Box$ 90 Ш PAPER SIZE II X 17" LYRIC STAGE CO. OF BOSTON A GENTLEMAN'S GUIDE TO LOVE AND 5-2-22 MURDER DIRECTED BY: SPIRO VELOUDOS SCENIC DESIGN BY: SHELLEY BARISH PRODUCED BY AN AUTODESK EDUCATIONAL PRODUCT