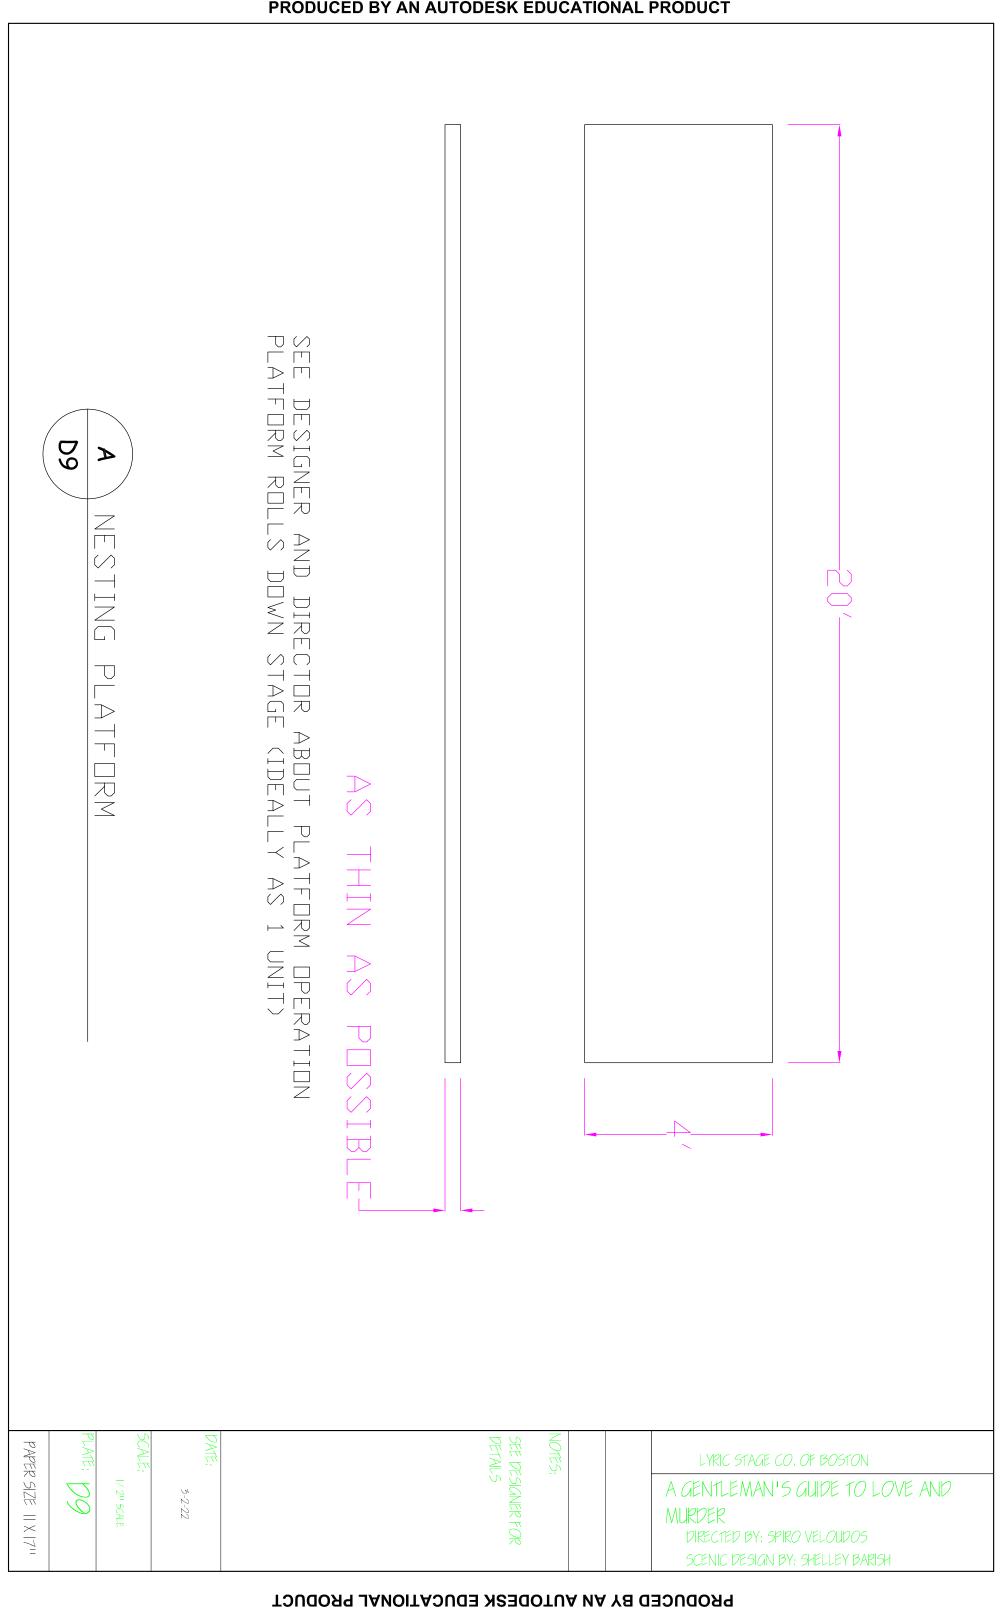

## D7 N - 💟 HANGS FROM GRID PAPER SIZE II X 17" LYRIC STAGE CO. OF BOSTON A GENTLEMAN'S GUIDE TO LOVE AND 5-2-22 MURDER DIRECTED BY: SPIRO VELOUDOS SCENIC DESIGN BY: SHELLEY BARISH