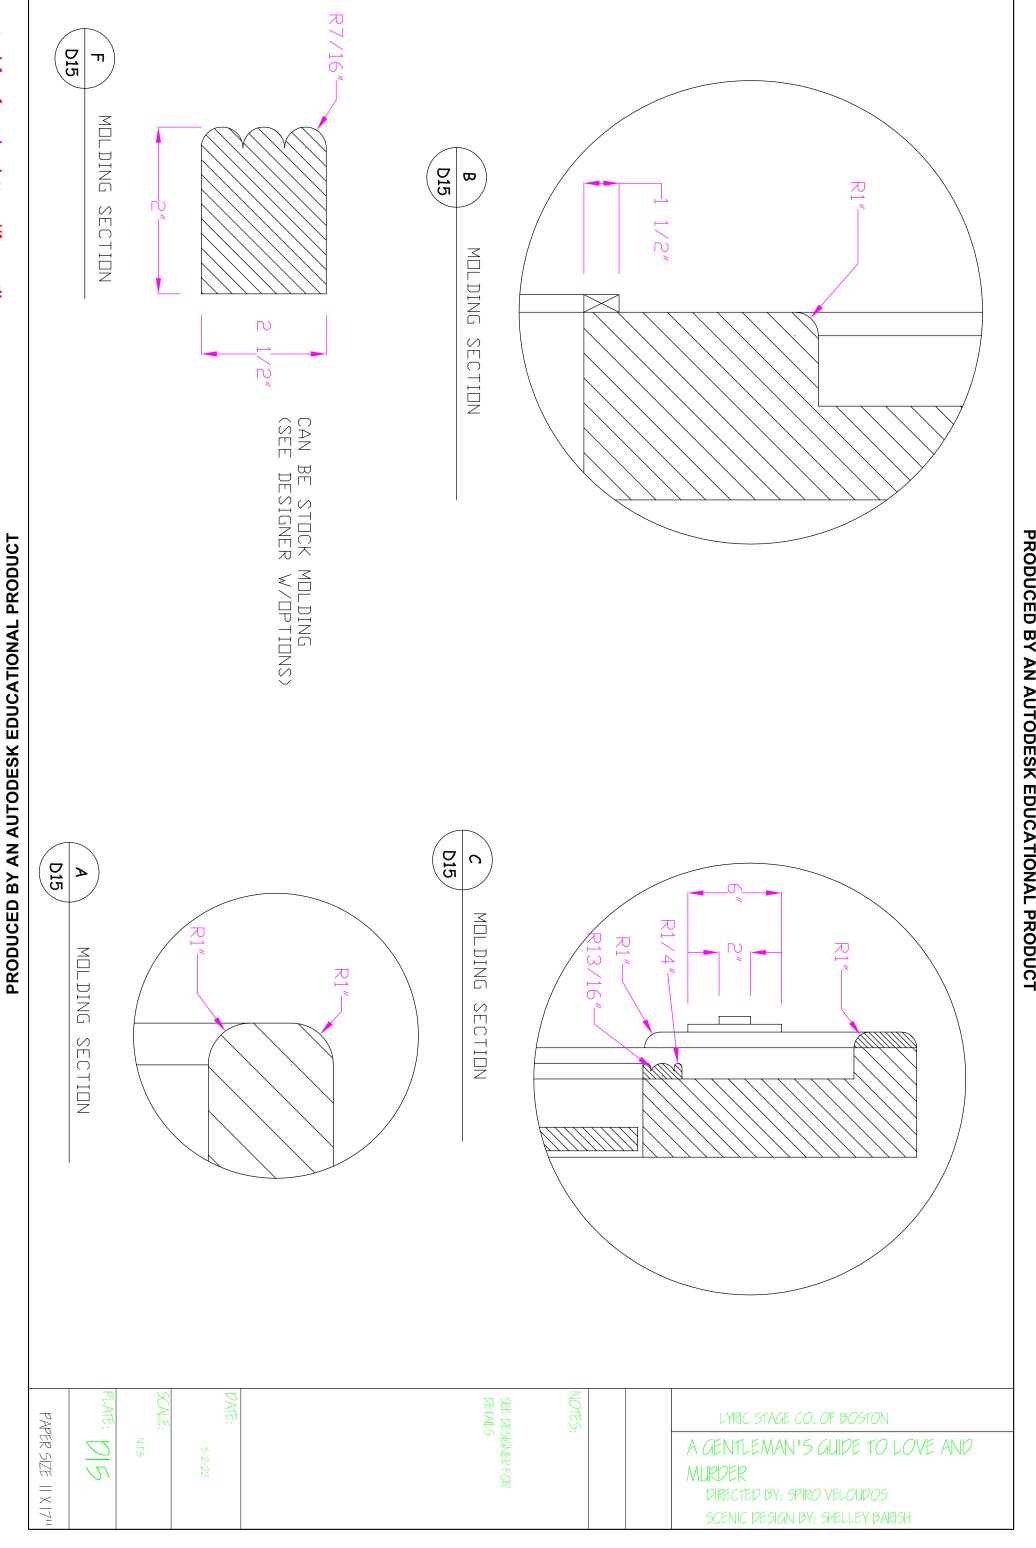

## **D6** M D15 V D15 $\varpi$ $\bigotimes | \longmapsto$ 90 $\varpi$ A-E **D6** D15 0 06 0 SECTIONS D15 $\varpi$ **D6** $\Box$ 90 Ш PAPER SIZE II X 17" LYRIC STAGE CO. OF BOSTON A GENTLEMAN'S GUIDE TO LOVE AND 5-2-22 MURDER DIRECTED BY: SPIRO VELOUDOS SCENIC DESIGN BY: SHELLEY BARISH PRODUCED BY AN AUTODESK EDUCATIONAL PRODUCT